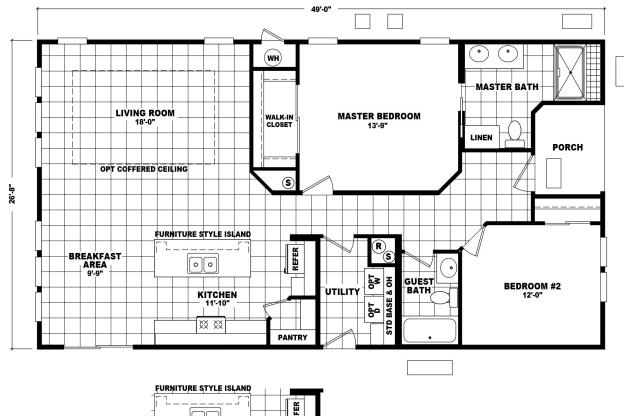

# MONACO GREENBELT

Starting at \$144,900

| -                   |                    |
|---------------------|--------------------|
| OPTIONAL<br>KITCHEN | KITCHEN<br>11'-10" |
| -                   |                    |

2 Bedroom 2 Bath 1306 sq ft