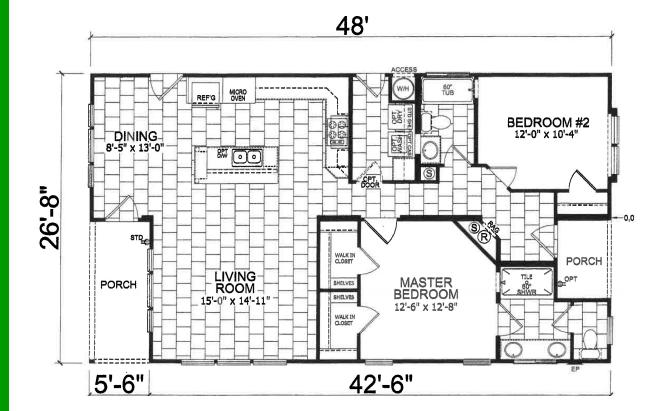

### VERONA GREENBELT CHAMPION HOME

Starting at \$144,900

2 Bedroom 2 Bath 1280 sq ft